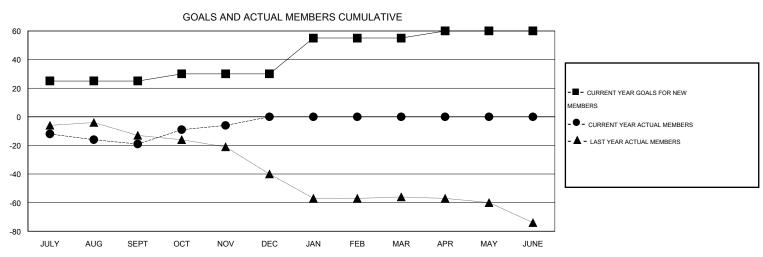

## **LOCATION NORTH CAROLINA**

GMT CA 1

|                       |                  | Clubs     |                  |                  |                       |                    | Members                             |                    |                  |
|-----------------------|------------------|-----------|------------------|------------------|-----------------------|--------------------|-------------------------------------|--------------------|------------------|
| RESULTS FOR 2014-2015 |                  |           |                  |                  | RESULTS FOR 2014-2015 |                    |                                     |                    |                  |
| QUARTER               | NEW CLUB<br>GOAL | NEW CLUBS | DROPPED<br>CLUBS | NET<br>GAIN/LOSS | QUARTER               | NEW MEMBER<br>GOAL | CHARTER AND<br>NEW MEMBERS<br>ADDED | DROPPED<br>MEMBERS | NET<br>GAIN/LOSS |
| JULY/AUG/SEPT         | 1                | 0         | 0                | 0                | JULY/AUG/SEPT         | 25                 | 11                                  | 30                 | -19              |
| OCT/NOV/DEC           | 0                | 0         | 0                | 0                | OCT/NOV/DEC           | 5                  | 26                                  | 13                 | 13               |
| JAN/FEB/MAR           | 1                | 0         | 0                | 0                | JAN/FEB/MAR           | 25                 | 0                                   | 0                  | 0                |
| APR/MAY/JUNE          | 0                | 0         | 0                | 0                | APR/MAY/JUNE          | 5                  | 0                                   | 0                  | 0                |